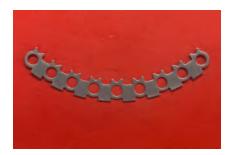

Our full range of precision metal-stamped seals, gaskets, washers, brackets, shims, etc. make us a perfect partner for any lot-size—with typical orders between 500 - 500,000 pieces—and existing tooling for over 2,200 individual parts.

### **Standard Part List**

Below is a list of standard parts made in our facility since 2000. In addition to this list, **we regularly manufacture custom parts** based on our customer's specifications. This list is provided as an example of some of our capabilities. Contact us to find out more information on how **you can order standard or custom parts today.** 