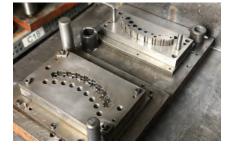

Our full range of precision metal-stamped seals, gaskets, washers, brackets, shims, etc. make us a perfect partner for any lot-size—with typical orders between 500 - 500,000 pieces—and existing tooling for over 2,200 individual parts.

#### Ranges

Gauges from .001" - .125" Optimal Lot Sizes from 500 to 500,000 pieces LTA's (3 Years)